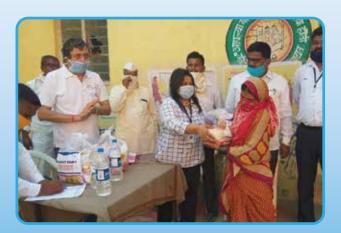

# 'प्रभात'मार्फत ५० गरजुंना किराणा

राहाता व श्रीरामपूर तालुक्यातील अनेक गावामध्ये वाटप

प्रात्योक्षपुत्रे संपूर्ण देशस्यये निर्धाय प्रानंती विकट परिनिधनी तथान प्रेता सामाजिक वॉफ्लिकी जागीव वेजन गरीब जिल्लामा कुटुंबोसाठी प्रभात दंजरी लि.चे आसला दुन्ध स्वयक्ताय हस्तांतरीत केलेल्या सर्वकरा ऑसे इंडस्ट्रीज प्रा,ति. या संपर्शतमा व्ययस्थापराच्या कडीने खेरी निमात्रव वेथे ६० गरीब, गरबू, विशया लोकांश सामाजीक अंतर राखन किराणा बाट्य करण्यात आता. प्रमान देआरी नेगचेगळ्या स्वस्थात

िरुक्तनगर, शीरामपुर, बेलापुर, अशोजनगर, अंबरशब, भीनत , कांचर विची , राजुरी, पटेगाव ,कालगब , या गावांचपील गरीब ,निराधार च गरत् कुटुंबाना मोधन किरामा साम्यनाचे वितास करस्यात आते आहे. बीरायपूर मधील प्राचील सम्पालय, साख्य कामगार शॉस्पिटल, सेंट शुक्तत शॉलिप्टल या दिकाणी जाउन तेथील कर्मधारी व रम्पांस जाउन रेगांस वस्तार व स्थान हैन्द्र मेरिटायुस् , डेटोन साम्यन सामक व तरसीचे मोकत वितरण करणात आले, वीराव्युक्तये आयले कर्तवा बावत आलोन्या पोलीस क्रांपका पाच हजा तससी पॅनेट्स