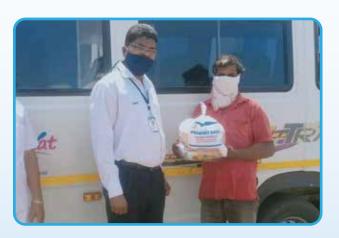

# 'प्रभात'मार्फत ५० गरजुंना किराणा

राहाता व श्रीरामपूर तालुक्यातील अनेक गावामध्ये वाटप

प्रात्योक्षपुत्रे संपूर्ण देशस्यये निर्धाय प्रानंती विकट परिनिधनी तथान प्रेता सामाजिक वॉफ्लिकी जागीव वेजन गरीब जिल्लामा कुटुंबोसाठी प्रभात दंजरी लि.चे आसला दुन्ध स्वयक्ताय हस्तांतरीत केलेल्या सर्वकरा ऑसे इंडस्ट्रीज प्रा,ति. या संपर्शतमा व्ययस्थापराच्या कडीने खेरी निमात्रव वेथे ६० गरीब, गरबू, विशया लोकांश सामाजीक अंतर राखन किराणा बाट्य करण्यात आता. प्रमान देआरी नेगचेगळ्या स्वस्थात

िरुक्तनगर, शीरामपुर, बेलापुर, अशोजनगर, अंबरशब, भीनत , कांचर विची , राजुरी, पटेगाव ,कालगब , या गावांचपील गरीब ,निराधार च गरत् कुटुंबाना मोधन किरामा साम्यनाचे वितास करस्यात आते आहे. बीरायपूर मधील प्राचील सम्पालय, साख्य कामगार शॉस्पिटल, सेंट शुक्तत शॉलिप्टल या दिकाणी जाउन तेथील कर्मधारी व रम्पांस जाउन रेगांस वस्तार व स्थान हैन्द्र मेरिटायुस् , डेटोन साम्यन सामक व तरसीचे मोकत वितरण करणात आले, वीराव्युक्तये आयले कर्तवा बावत आलोन्या पोलीस क्रांपका पाच हजा तससी पॅनेट्स