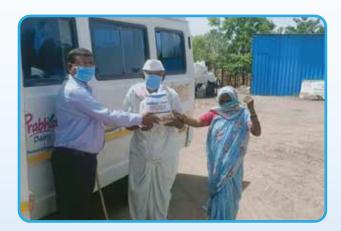

# 'प्रभात'मार्फत ५० गरजुंना किराणा

राहाता व श्रीरामपूर तालुक्यातील अनेक गावामध्ये वाटप

प्रात्योक्षपुत्रे संपूर्ण देशस्यये निर्धाय प्रानंती विकट परिनिधनी तथान प्रेता सामाजिक वॉफ्लिकी जागीव वेजन गरीब जिल्लामा कुटुंबोसाठी प्रभात दंजरी लि.चे आसला दुन्ध स्वयक्ताय हस्तांतरीत केलेल्या सर्वकरा ऑसे इंडस्ट्रीज प्रा,ति. या संपर्शतमा व्ययस्थापराच्या कडीने खेरी निमात्रव वेथे ६० गरीब, गरबू, विशया लोकांश सामाजीक अंतर राखन किराणा बाट्य करण्यात आता. प्रमान देआरी नेगचेगळ्या स्वस्थात

िरुक्तनगर, शीरामपुर, बेलापुर, अशोजनगर, अंबरशब, भीनत , कांचर विची , राजुरी, पटेगाव ,कालगब , या गावांचपील गरीब ,निराधार च गरत् कुटुंबाना मोधन किरामा साम्यनाचे वितास करस्यात आते आहे. बीरायपूर मधील प्राचील सम्पालय, साख्य कामगार शॉस्पिटल, सेंट शुक्तत शॉलिप्टल या दिकाणी जाउन तेथील कर्मधारी व रम्पांस जाउन रेगांस वस्तार व स्थान हैन्द्र मेरिटायुस् , डेटोन साम्यन सामक व तरसीचे मोकत वितरण करणात आले, वीराव्युक्तये आयले कर्तवा बावत आलोन्या पोलीस क्रांपका पाच हजा तससी पॅनेट्स